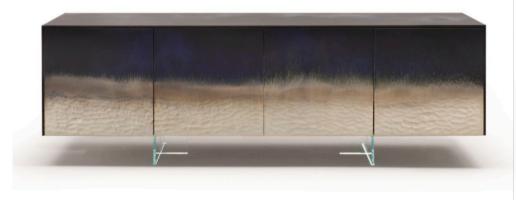

### 192 W x 57 D x 70 H

Sideboard with wooden structure. Covering and 2 sliding doors in Blue Notte 24A etched lacquered glass. Clear glass legs & interior in matt black finish.

Quantity: 1

## MIRAGE SIDEBOARD MADE IN ITALY BY REFLEX

### 192 W x 57 D x 70 H

Sideboard with top & sides in Blue notte 28A etched lacquered glass and 2 sliding doors in Blue notte 28 shiny lacquered glass. Clear glass legs & interior in matt black finish.