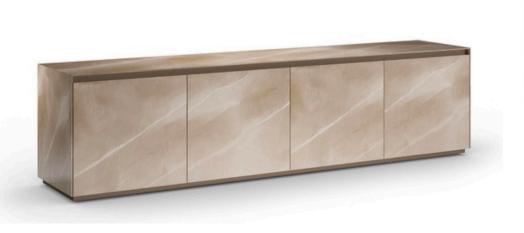

## MONOLITE LOW SIDEBAORD MADE IN ITALY BY REFLEX

220 x 45 x 55 H

4 door low sideboard finished in etched Di Cesare marble glass with bronze 100M details