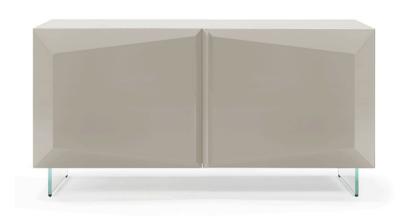

# ORAGAMI MAXI SIDEBAORD

MADE IN ITALY BY REFLEX

210 x 56 x 82 H

3 door sideboard finished in dark titanium 102M with clear glass legs

Quantity: 1