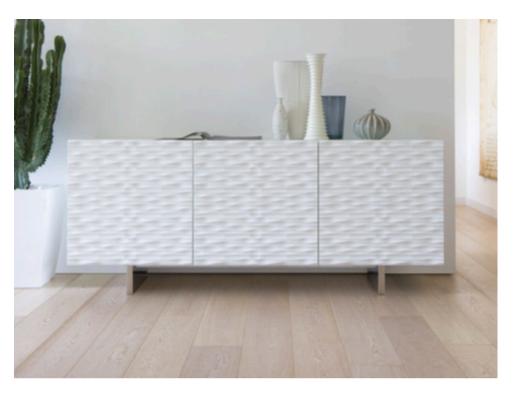

## FRAMMENTI SIDEBOARD

MADE IN ITALY BY ARTE VENEZIANA

221 x 57 x 71 H

4 door sideboard with veneered ashwood structure finished in titanium metallic lacquering & dark burnished brass. Doors, sides and top decorated with 'Stromboli' finish. Legs in tempered extra-clear glass with LED lighting.