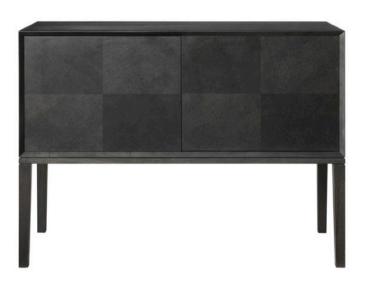

### ZURICH SIDEBOARD MADE IN NZ BY SARSFIELD BROOKE

192.5 x 55 x 67 H

6 drawer sideboard in American Ash veneer wood with a charcoal stain finish, push to open drawers.

Quantity: 1

WIMBERLEY CABINET

MADE IN NZ BY SARSFIELD BROOKE