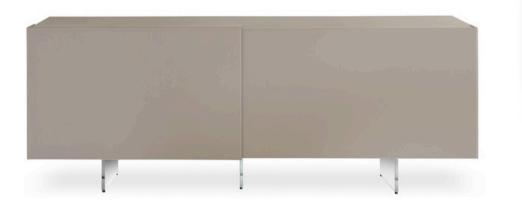

## MONOLITE LOW SIDEBAORD MADE IN ITALY BY REFLEX

220 x 45 x 55 H

4 door low sideboard finished in etched Di Cesare marble glass with bronze 100M details