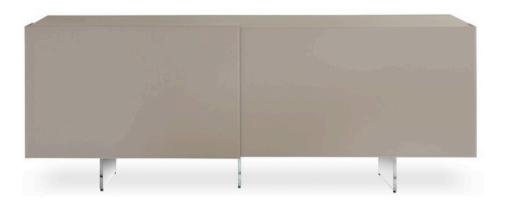

## MONOLITE LOW SIDEBAORD MADE IN ITALY BY REFLEX

220 x 45 x 55 H

4 door low sideboard finished in etched Di Cesare marble glass with bronze 100M details