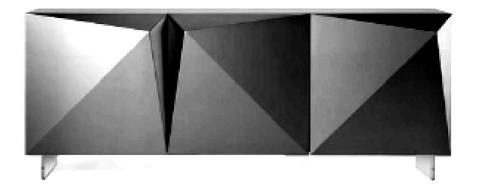

# ORAGAMI MAXI SIDEBAORD

MADE IN ITALY BY REFLEX

210 x 56 x 82 H

3 door sideboard finished in dark titanium 102M with clear glass legs

Quantity: 1