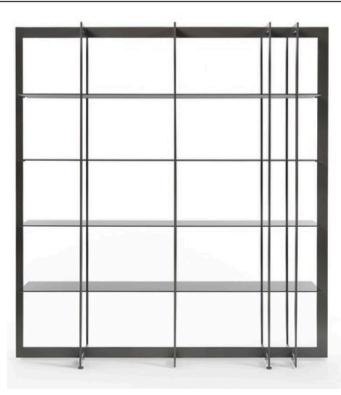

# LOBEL BOOKCASE MADE IN ITALY BY REFLEX

180 x 45 x 185 H

Bookcase with a mat dark grey brushed (OPM3) metal frame and 3 silk-grey back painted (OPV5) glass shelves.