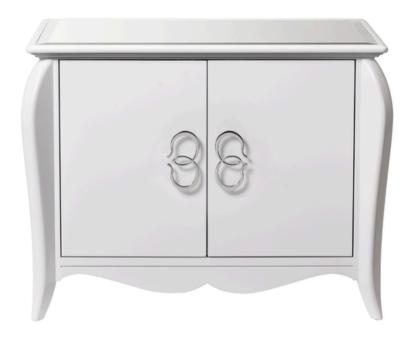

# ELIDA CABINET MADE IN ECUADOR BY LA GALERIA

82 x 62 x 63 H

Cabinet finished in white pearl with a mirror glass top.

END OF LINE - Reduced by 50%