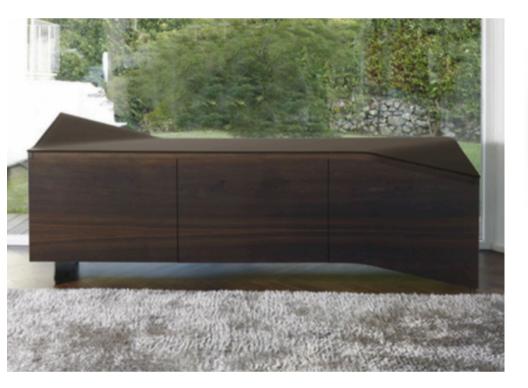

# ORAGAMI MAXI SIDEBAORD

MADE IN ITALY BY REFLEX

210 x 56 x 82 H

3 door sideboard finished in dark titanium 102M with clear glass legs

Quantity: 1