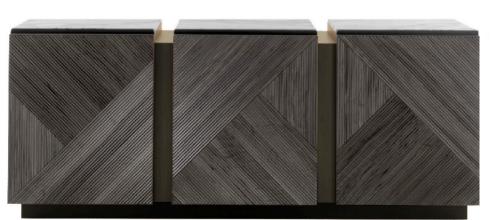

# NEW VICTOR SIDEBOARD MADE IN ITALY BY OPERA CONTEMPORARY

196 x 48 x 79 H (new door pattern)

3 door sideboard with a grey stain finish, light bronze MOS metal detail & Kenya black marble top.