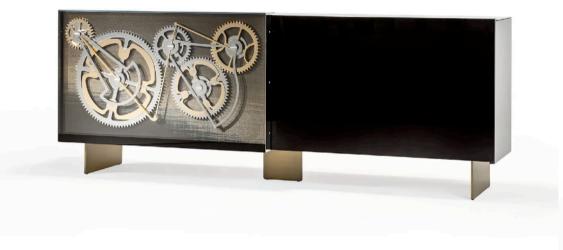

# BIG BEN SIDEBOARD MADE IN ITALY BY REFLEX

220 x 50 x 84 H

Sideboard with wooden structure, 2 sliding doors and metal legs in bronze finish. External cover and 1 door in black shiny lacquered glass, the other door in mesh glass with gears in gold & chrome. Interior finished in black lacquer with a glass shelf behind each door.