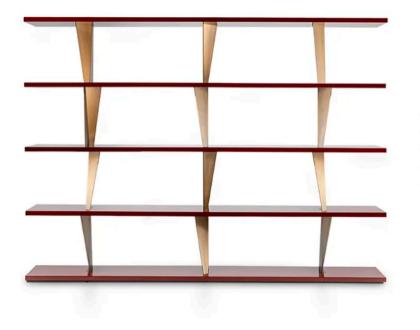

# PRISMA BOOKCASE MADE IN ITALY BY REFLEX

160 x 36 x 175 H

Bookcase / shelving unit with 5 shelves in Canaletto walnut and metal dividers in bronze 100M finish.

Quantity: 1