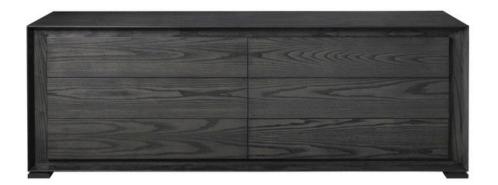

### ZURICH SIDEBOARD MADE IN NZ BY SARSFIELD BROOKE

192.5 x 55 x 67 H

6 drawer sideboard in American Ash veneer wood with a charcoal stain finish, push to open drawers.

Quantity: 1

WIMBERLEY CABINET

MADE IN NZ BY SARSFIELD BROOKE