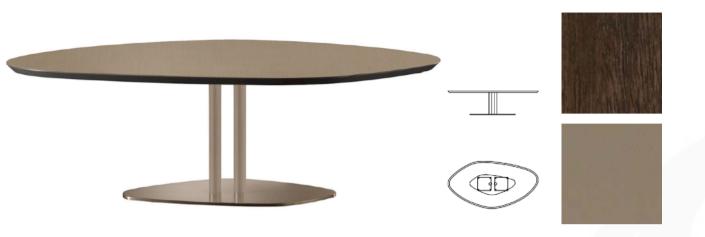

# **SEVENTY COFFEE TABLE**

MADE IN ITALY BY REFLEX

139 x 73 x 37 H

Coffee table with a wooden shaped top & beveled edge in Canaletto Henne & bronze 100M base.

Quantity: 1