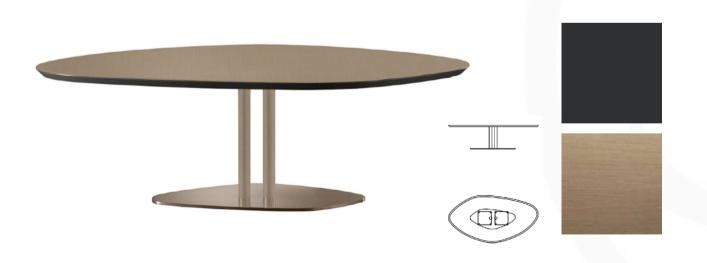

# **SEVENTY COFFEE TABLE**

MADE IN ITALY BY REFLEX

139 x 73 x 37 H

Coffee table with a Henne 25A etched lacquered shaped glass top with wooden bevelled edge top & a brass 104M base.