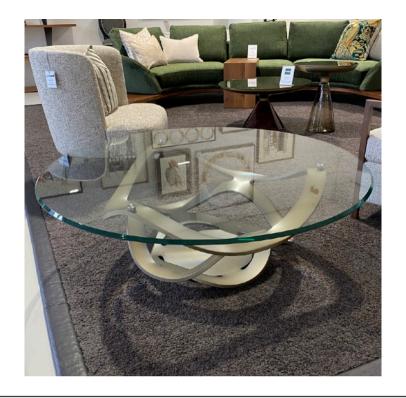

# NEOLITICO COFFEE TABLE

MADE IN ITALY BY REFLEX

120 Diameter x 40 H

Round coffee table with a clear glass top and a dark brass 105M glass base

Quantity: 1