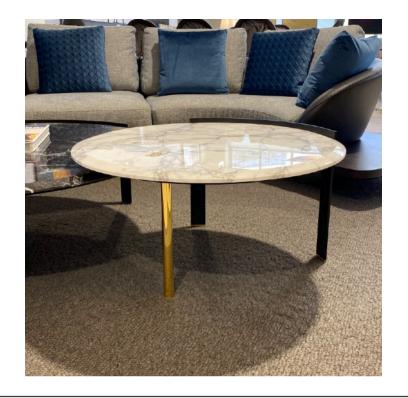

# **ZENO COFFEE TABLE**

MADE IN ITALY BY REFLEX

96 Diameter x 31 H

Coffee table with a bronze 100M metal structure & ART marble glass top.