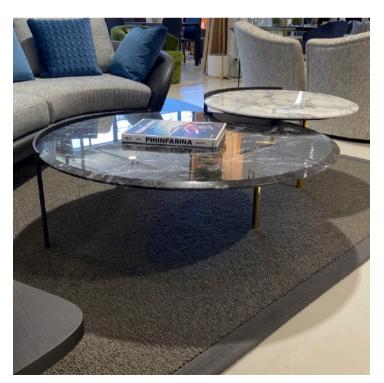

## **LUDMILLA COFFEE TABLE**

MADE IN ITALY BY OPERA CONTEMPORARY

80 Diameter x 34 H

Coffee table with a light bronze MOS metal base & Kenya black marble top.