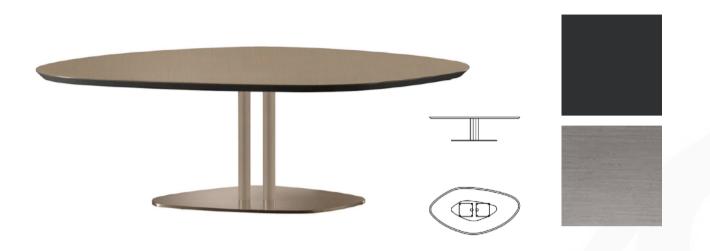

## **SEVENTY COFFEE TABLE**

MADE IN ITALY BY REFLEX

139 x 73 x 37 H

Coffee table with a Henne 25A etched lacquered shaped glass top with wooden bevelled edge top & a titanium 101M base.

Quantity: 1