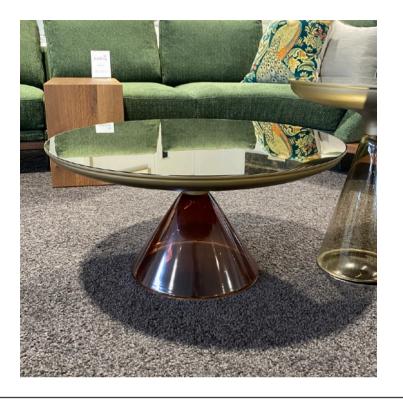

# **ACCADEMIA COFFEE TABLE**

MADE IN ITALY BY REFLEX

80 Diameter x 40 H

Coffee table with base in chocolate brown Murano glass, support in satin brass & top in bronze mirrored glass.

Quantity: 1