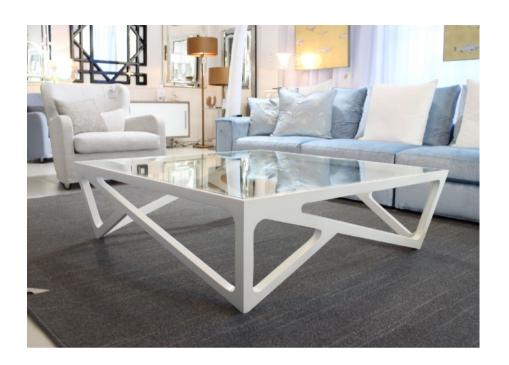

## **BOVISO COFFEE TABLE**

MADE IN ECUADOR BY LA GALERIA

125 x 125 x 38 H

Satin white frame finish. 12mm clear float unpainted toughened flat polished glass.

#### **END OF LINE**

Quantity: 1