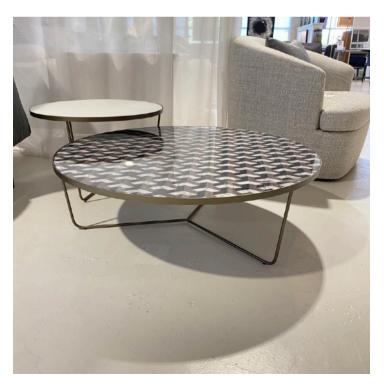

## **LUDMILLA COFFEE TABLE**

MADE IN ITALY BY OPERA CONTEMPORARY

80 Diameter x 34 H

Coffee table with a light bronze MOS metal base & Kenya black marble top.