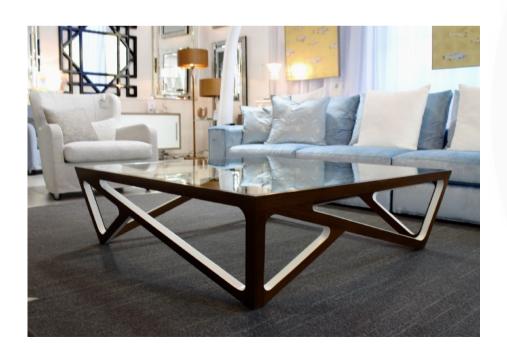

# **BOVISO COFFEE TABLE**

MADE IN ECUADOR BY LA GALERIA

125 x 125 x 38 H

Polished walnut with satin white inside. With toughened glass.

#### **END OF LINE**