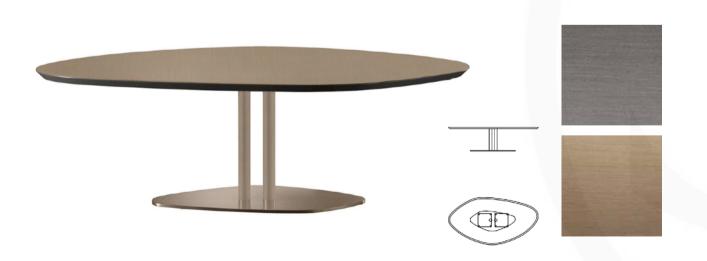

## **SEVENTY COFFEE TABLE**

MADE IN ITALY BY REFLEX

139 x 73 x 37 H

Coffee table with a wooden shaped & bevelled edge top in dark titanium 102M & a brass 104M base.