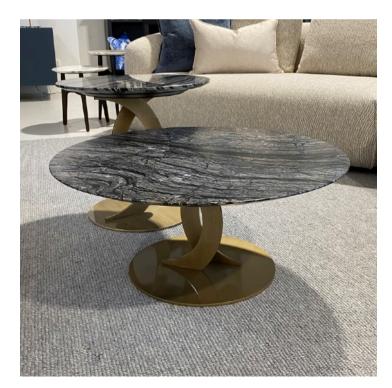

# **ZENO COFFEE TABLE**

MADE IN ITALY BY REFLEX

96 Diameter x 31 H

Coffee table with a bronze 100M metal structure & ART marble glass top.