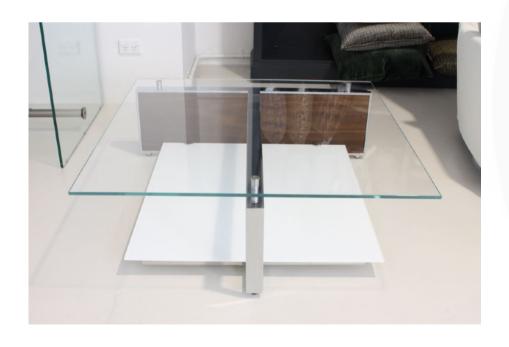

## **BOVISO COFFEE TABLE**

MADE IN ECUADOR BY LA GALERIA

125 x 125 x 38 H

Satin white frame finish. 12mm clear float unpainted toughened flat polished glass.