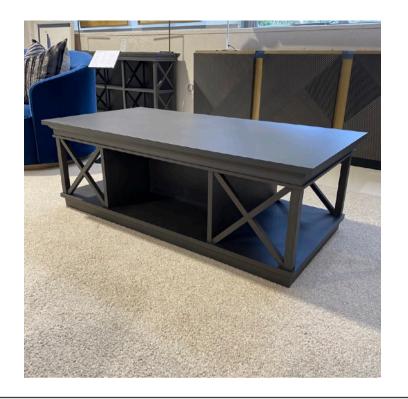

# RODRIGO COFFEE TABLE

MADE IN ITALY BY OPERA CONTEMPORARY

132 x 67 x 44 H

Rectangle coffee table in ash wood with a grey stained finish

Quantity: 1