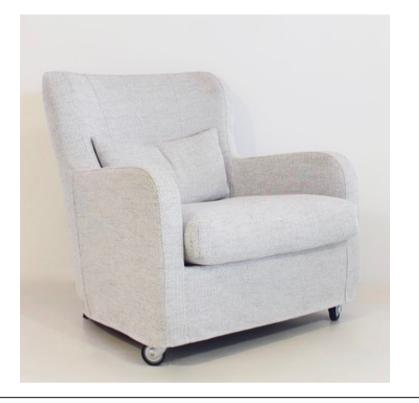

### **MIMILLA ARMCHAIR**

MADE IN ITALY BY MARAC

73 x 85 x 44 Seat H / 80 Back H

Armchair with a handle on the back & front wheels for easy movement. Removable cover upholstered in James Dunlop Infinite col. Kelp.

### MIMILLA ARMCHAIR

MADE IN ITALY BY MARAC

73 x 85 x 44 Seat H / 80 Back H

Armchair with a handle on the back & front wheels for easy movement. Removable cover upholstered in Kavir col. 02

Quantity: 1

### **MIMILLA ARMCHAIR**

MADE IN ITALY BY MARAC

73 x 85 x 44 Seat H / 80 Back H

Armchair frame only with a handle on the back & front wheels for easy movement. Removable cover to be upholstered locally in supplied fabric.