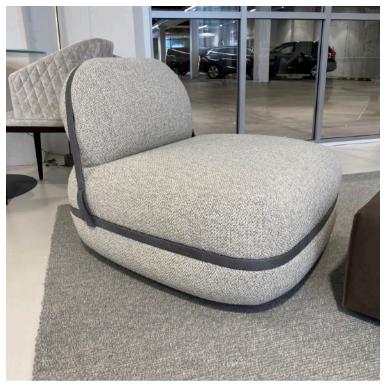

### **BUMPER PLUS ARMCHAIR**

MADE IN ITALY BY MARAC

85 x 90 x 38 / 72 H

Swivel armchair upholstered in Thuy col. 01 Latte fabric with a Analina Siviglia col. 1052 Grigio leather decorative strap.

Quantity: 1