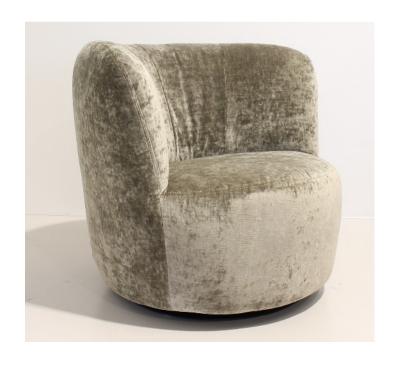

#### WELL SWIVEL ARMCHAIR

MADE IN ITALY BY GIULIO MARELLI

70 x 70 x 45 / 75 H

Swivel armchair with a brushed antique gold 0PM15 star base, upholstered in Rubelli Spritz Bronze fabric.

Quantity: 2