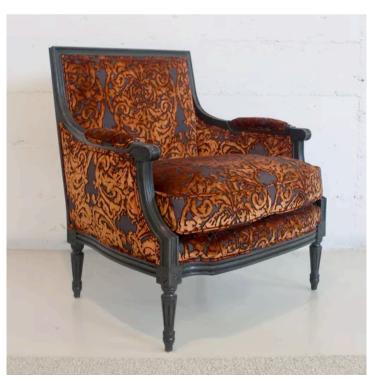

## 753 ARMCHAIR MADE IN ITALY BY ANGELO CAPPELLINI

66 x 83 x 43 Seat H / 106 Back H

Louis XVI wing armchair with high gloss black frame finish, inner back & sides upholstered in Angelo Cappellini TX 1031/Q11 (croc print) fabric, outer back & sides in Angelo Cappellini TX 1031/D11 (rose print) fabric and seat cushion in Angelo Cappellini TX 1031/R11 (stripe print) fabric.