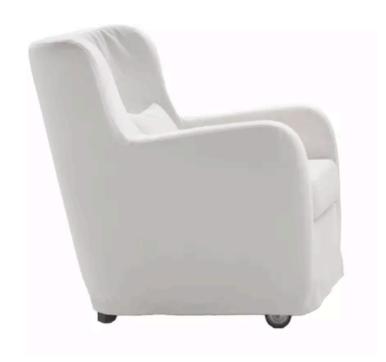

#### **DONNA ARMCHAIR**

MADE IN GERMANY BY BULLFORG

85 x 80 x 42 / 77 H

Swivel armchair with rocking function upholstered in Toro leather col. Black 2055/70 with a seam in same tone.

(1 x twin seam / 2 x moccasin seam)

Quantity: 3