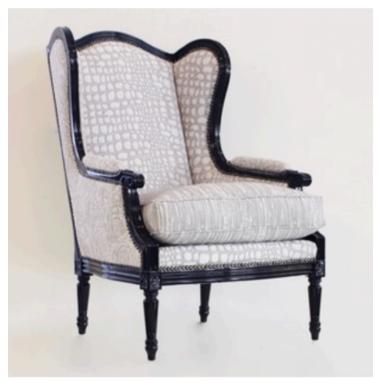

## 753 ARMCHAIR MADE IN ITALY BY ANGELO CAPPELLINI

66 x 83 x 43 Seat H / 106 Back H

Louis XVI wing armchair with high gloss black frame finish, inner back & sides upholstered in Angelo Cappellini TX 1031/Q11 (croc print) fabric, outer back & sides in Angelo Cappellini TX 1031/D11 (rose print) fabric and seat cushion in Angelo Cappellini TX 1031/R11 (stripe print) fabric.