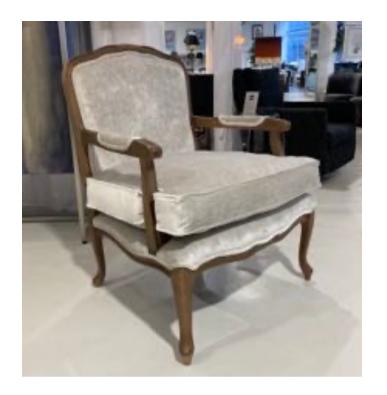

### **MORGANA ARMCHAIR**

MADE IN ITALY BY MARAC

72 x 81 x 43 Seat H / 86 Back H

Armchair frame only with mocca finished legs, removable cover to be upholstered locally in supplied fabric.

Quantity: 1

### **MORGANA ARMCHAIR**

MADE IN ITALY BY MARAC

72 x 81 x 43 Seat H / 86 Back H

Armchair with mocca finished legs, removable cover upholstered in Warwick Haven col. Navy fabric.