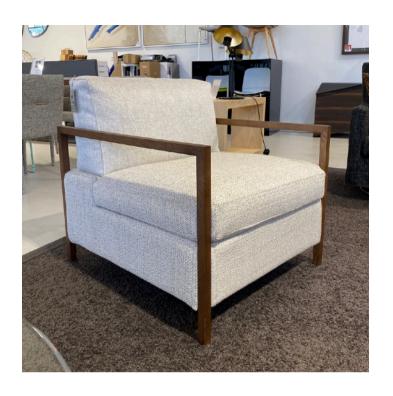

### **NUMA ARMCHAIR**

MADE IN ITALY BY MARAC

71 x 81 x 47 Seat H / 77 Back H

Armchair with walnut coloured ash wood arms, seat upholstered in 1455 col. 01 & back upholstered in 1454 col. 02 fabric

Quantity: 2