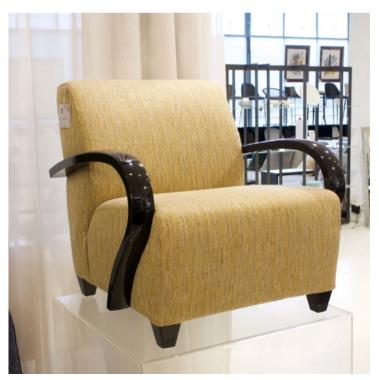

# DEREK ARMCHAIR MADE IN ITALY BY GIULIO MARELLI

75 x 70 x 38 Seat H / 77 Back H

Armchair with a anodyc bronze painted metal base OPM18, upholstered in Casamance Primaute col. glacier/grege.