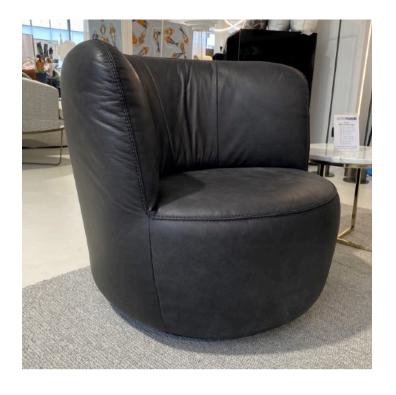

### **GINEVRA ARMCHAIR**

MADE IN ITALY BY MARAC

85 x 84 x 43 Seat H / 75 Back H

Armchair with a aluminium swivel base, seat upholstered in Dolomiti col. 42 fabric.

Quantity: 2

### **GINEVRA ARMCHAIR**

MADE IN ITALY BY MARAC

85 x 84 x 43 Seat H / 75 Back H

Armchair with a aluminium swivel base, seat upholstered in Kaori col. 10 fabric.

Twin Seam:

Moccasin Seam: