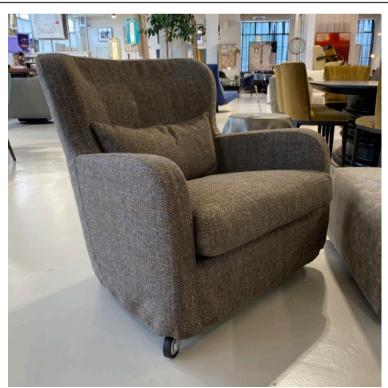

### **BLOBB ARMCHAIR**

MADE IN GERMANY BY BULLFROG

82 x 91 x 43 / 94 H

Rocking & rotatable armchair upholstered in Fuzzy col. Terracotta 36 fake fur with a plain seam.

Quantity: 1