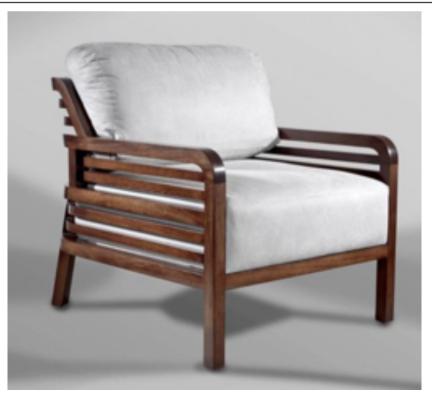

### **NUMA ARMCHAIR**

MADE IN ITALY BY MARAC

71 x 81 x 47 Seat H / 77 Back H

Armchair with walnut coloured ash wood arms, seat upholstered in 1455 col. 01 & back upholstered in 1454 col. 02 fabric

Quantity: 2