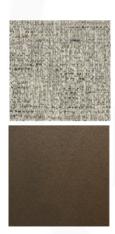

### **SIGN ARMCHAIR**

MADE IN ITALY BY GIULIO MARELLI

83 x 75 x 75 H

Armchair with a classic bronze painted metal 0PM9 base, upholstered in Tresigallo col. 05 grey fabric.