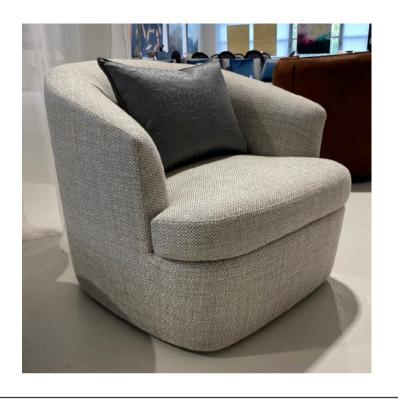

### **GINEVRA ARMCHAIR**

MADE IN ITALY BY MARAC

85 x 84 x 43 Seat H / 75 Back H

Armchair with a aluminium swivel base, seat upholstered in Dolomiti col. 42 fabric.

Quantity: 2

### **GINEVRA ARMCHAIR**

MADE IN ITALY BY MARAC

85 x 84 x 43 Seat H / 75 Back H

Armchair with a aluminium swivel base, seat upholstered in Kaori col. 10 fabric.

Twin Seam:

Moccasin Seam: