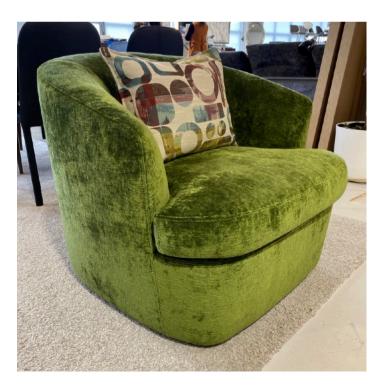

### **GINEVRA ARMCHAIR**

MADE IN ITALY BY MARAC

85 x 84 x 43 Seat H / 75 Back H

Armchair with a aluminium swivel base, seat upholstered in Dolomiti col. 42 fabric.

Quantity: 2

### **GINEVRA ARMCHAIR**

MADE IN ITALY BY MARAC

85 x 84 x 43 Seat H / 75 Back H

Armchair with a aluminium swivel base, seat upholstered in Kaori col. 10 fabric.

Twin Seam:

Moccasin Seam: