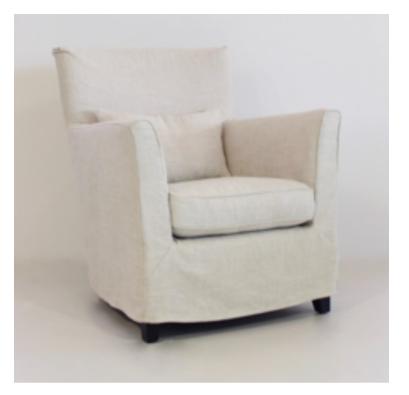

### JULIA ARMCHAIR

MADE IN NEW ZEALAND

68 x 61 x 43 Seat H / 96 Back H

Raw frame armchair, available in your choice of frame finish and fabric upholstery.

Quantity: 6