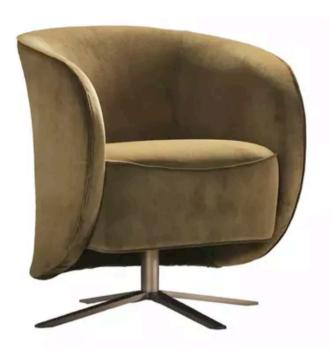

#### WELL SWIVEL ARMCHAIR

MADE IN ITALY BY GIULIO MARELLI

70 x 70 x 45 / 75 H

Swivel armchair with a brushed antique gold 0PM15 star base, upholstered in Rubelli Spritz Bronze fabric.

Quantity: 2