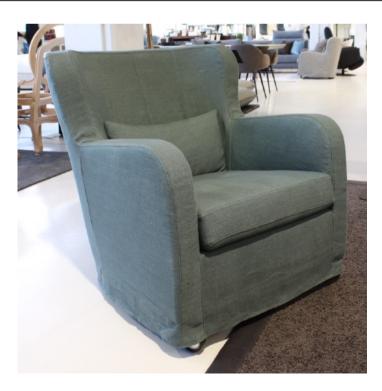

### **MORGANA ARMCHAIR**

MADE IN ITALY BY MARAC

72 x 81 x 43 Seat H / 86 Back H

Armchair with mocca finished legs, removable cover upholstered in Warwick Haven col. Navy fabric.