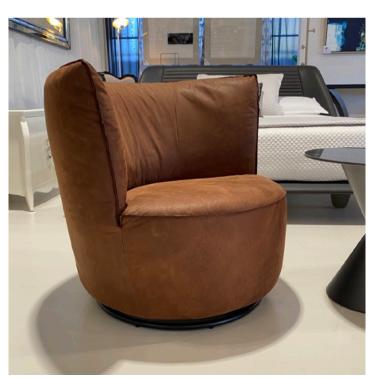

# TWISTER ARMCHAIR MADE IN GERMANY BY BULLFROG

75 x 96 x 43 Seat H / 81 Back H

Rocking & rotatable armchair with wooden armrests in steamed oak. Upholstered in dark green 2110/15 Jungle leather with raw edge open seam in same tone.