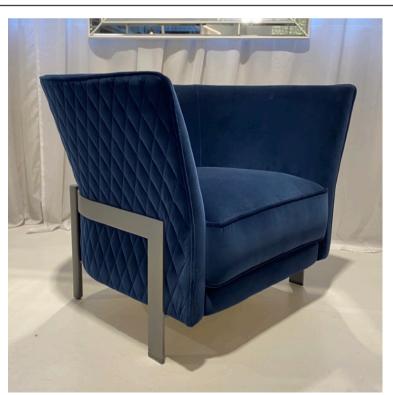

# COSMO ARMCHAIR MADE IN ITALY BY OPERA CONTEMPORARY

86 x 70 x 40 Seat H / 70 Back H

Armchair with a quilted outer back, burnished metal details & upholstered in blue velvet TX 1340/25.