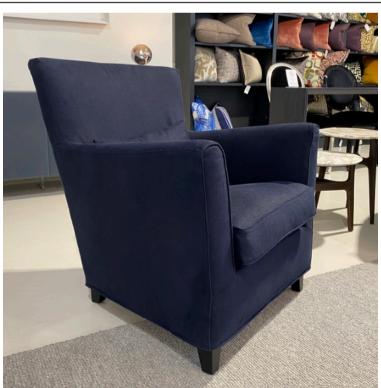

### **MORGANA ARMCHAIR**

MADE IN ITALY BY MARAC

72 x 81 x 43 Seat H / 86 Back H

Armchair with mocca finished legs, removable cover upholstered in Warwick Haven col. Navy fabric.