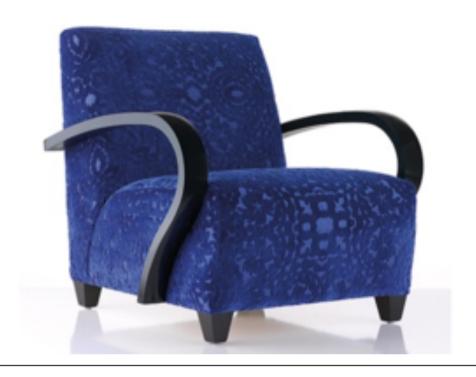

#### **LUDWIG SWIVEL ARMCHAIR**

MADE IN ITALY BY REFLEX

81 x 89 x 92 H

Swivel armchair with a bronze 100M base, inner seat upholstered in Prince fabric col. Ghost 12, with exterior in Colorata leather col. silver grey 142 in Fly quilting design

Quantity: 1