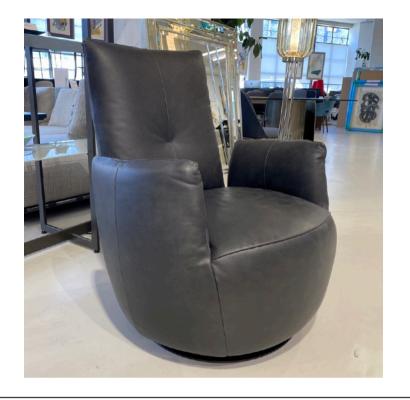

### **BLOBB ARMCHAIR**

MADE IN GERMANY BY BULLFROG

82 x 91 x 43 Seat H / 94 Back H

Rocking & rotatable armchair upholstered in Toro leather black 2055/70 with plain seam in same tone.

Quantity: 1