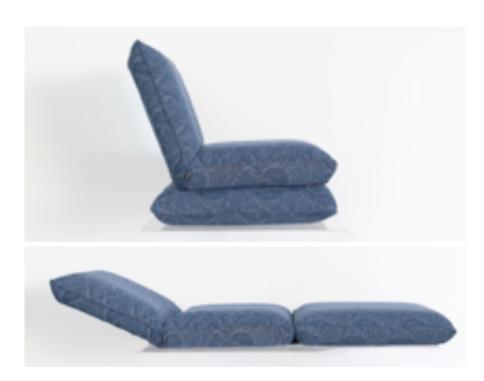

# JOHANN SEAT CUSHION MADE IN GERMANY BY BULLFROG

66 x 53 / 67 / 115 x 16 / 58H

Functional seat cushion upholstered in light grey 1331/62 fabric with piping seam in same tone.

Quantity: 1

## JOHANN SEAT CUSHION MADE IN GERMANY BY BULLFROG

66 x 53 / 67 / 115 x 16 / 58H

Functional seat cushion with flip out base upholstered in Stahlblau 1415/87 fabric with plain seam in same tone.