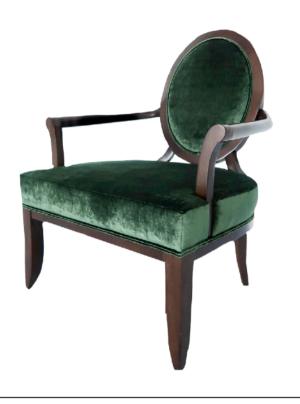

## 753 ARMCHAIR MADE IN ITALY BY ANGELO CAPPELLINI

66 x 83 x 43 Seat H / 106 Back H

Louis XVI wing armchair with high gloss black frame finish, inner back & sides upholstered in Angelo Cappellini TX 1031/Q11 (croc print) fabric, outer back & sides in Angelo Cappellini TX 1031/D11 (rose print) fabric and seat cushion in Angelo Cappellini TX 1031/R11 (stripe print) fabric.