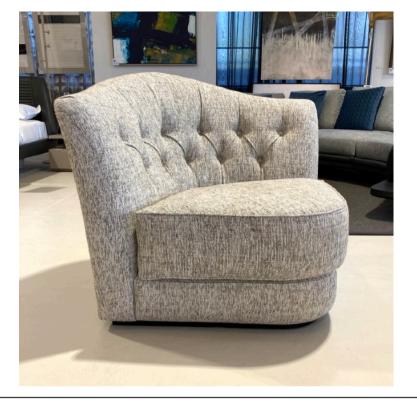

### **BUTTERFLY ARMCHAIR**

MADE IN ITALY BY OPERA CONTEMPORARY

90 x 90 x 85 H

Deep buttoned corner armchairs upholstered in Kravet Heavy Metal col. Anthracite. Ebony wooden detail .

Quantity: 2