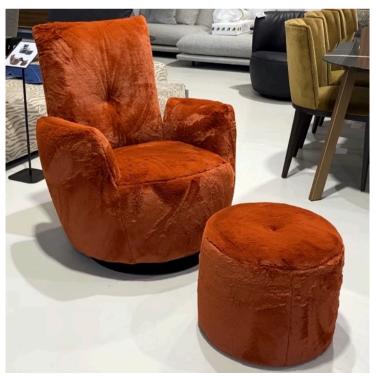

### **BLOBB ARMCHAIR**

MADE IN GERMANY BY BULLFROG

82 x 91 x 43 / 94 H

Rocking & rotatable armchair upholstered in Fuzzy col. Terracotta 36 fake fur with a plain seam.

Quantity: 1

### **BLOBB FOOTSTOOL**

MADE IN GERMANY BY BULLFROG

47 Diameter x 40 H

Footstool upholstered in Fuzzy col. Terracotta 36 fake fur with a plain seam.