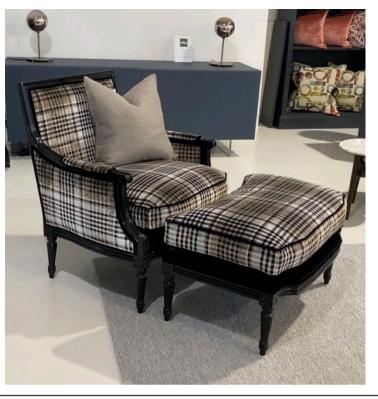

## 753 ARMCHAIR MADE IN ITALY BY ANGELO CAPPELLINI

66 x 83 x 43 Seat H / 106 Back H

Louis XVI wing armchair with high gloss black frame finish, inner back & sides upholstered in Angelo Cappellini TX 1031/Q11 (croc print) fabric, outer back & sides in Angelo Cappellini TX 1031/D11 (rose print) fabric and seat cushion in Angelo Cappellini TX 1031/R11 (stripe print) fabric.