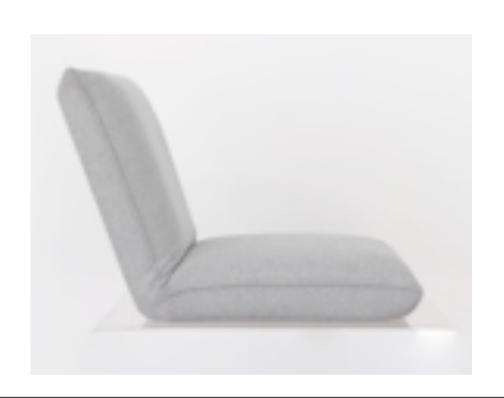

# JOHANN SEAT CUSHION MADE IN GERMANY BY BULLFROG

66 x 53 / 67 / 115 x 16 / 58H

Functional seat cushion upholstered in light grey 1331/62 fabric with piping seam in same tone.

Quantity: 1

## JOHANN SEAT CUSHION MADE IN GERMANY BY BULLFROG

66 x 53 / 67 / 115 x 16 / 58H

Functional seat cushion with flip out base upholstered in Stahlblau 1415/87 fabric with plain seam in same tone.