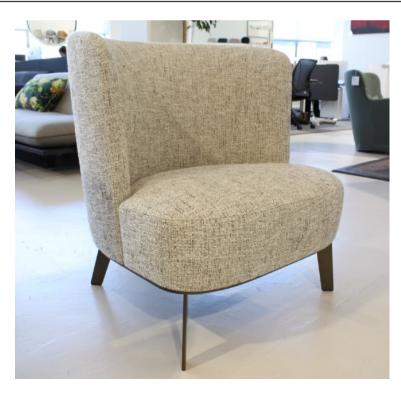

### **SIGN ARMCHAIR**

MADE IN ITALY BY GIULIO MARELLI

83 x 75 x 75 H

Armchair with a classic bronze painted metal 0PM9 base, upholstered in Tresigallo col. 05 grey fabric.