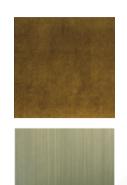

#### WELL SWIVEL ARMCHAIR

MADE IN ITALY BY GIULIO MARELLI

70 x 70 x 45 / 75 H

Swivel armchair with a brushed antique gold 0PM15 star base, upholstered in Rubelli Spritz Bronze fabric.

Quantity: 2