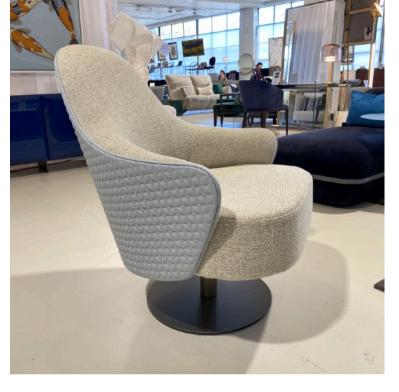

#### **LUDWIG SWIVEL ARMCHAIR**

MADE IN ITALY BY REFLEX

81 x 89 x 92 H

Swivel armchair with a bronze 100M base, inner seat upholstered in Prince fabric col. Ghost 12, with exterior in Colorata leather col. silver grey 142 in Fly quilting design

Quantity: 1