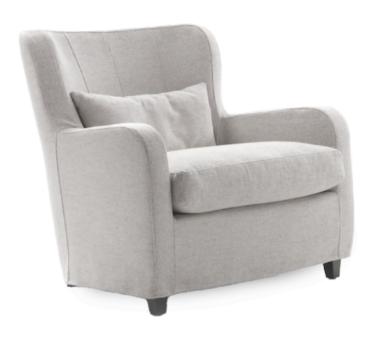

#### **DONNA ARMCHAIR**

MADE IN GERMANY BY BULLFORG

85 x 80 x 42 / 77 H

Swivel armchair with rocking function upholstered in Boheme Taupe 1608/21 fabric with a plain seam.