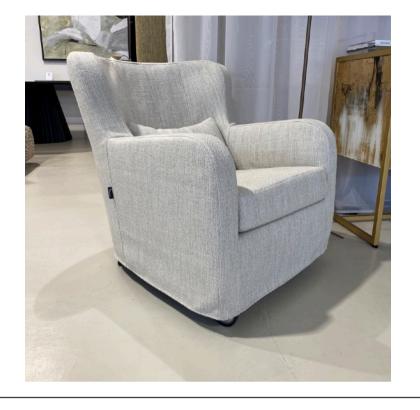

### **MORGANA ARMCHAIR**

MADE IN ITALY BY MARAC

72 x 81 x 43 Seat H / 86 Back H

Armchair frame only with mocca finished legs, removable cover to be upholstered locally in supplied fabric.

Quantity: 1