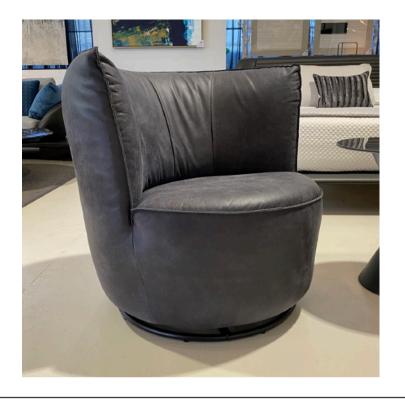

### **BLOBB ARMCHAIR**

MADE IN GERMANY BY BULLFROG

82 x 91 x 43 Seat H / 94 Back H

Rocking & rotatable armchair upholstered in Toro leather black 2055/70 with plain seam in same tone.

Quantity: 1