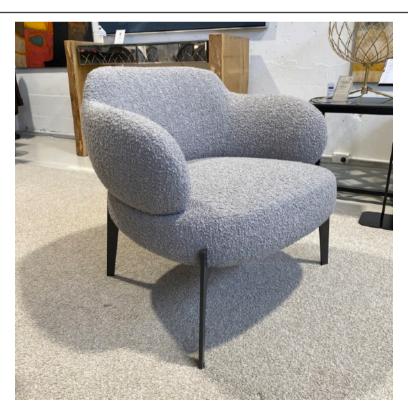

### **SIGN ARMCHAIR**

MADE IN ITALY BY GIULIO MARELLI

83 x 75 x 75 H

Armchair with a classic bronze painted metal 0PM9 base, upholstered in Tresigallo col. 05 grey fabric.