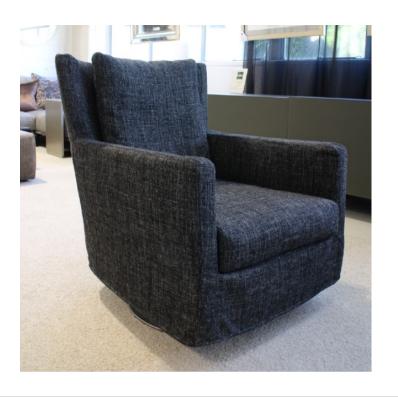

### **MORGANA ARMCHAIR**

MADE IN ITALY BY MARAC

72 x 81 x 43 Seat H / 86 Back H

Armchair frame only with mocca finished legs, removable cover to be upholstered locally in supplied fabric.

Quantity: 1