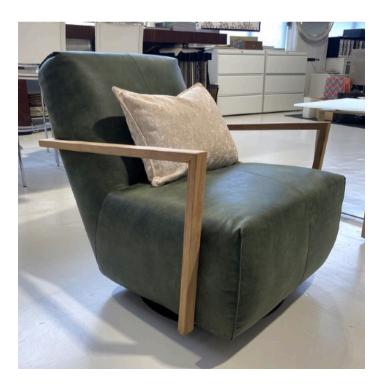

# TWISTER ARMCHAIR MADE IN GERMANY BY BULLFROG

75 x 96 x 43 Seat H / 81 Back H

Rocking & rotatable armchair with wooden armrests in steamed oak. Upholstered in dark green 2110/15 Jungle leather with raw edge open seam in same tone.