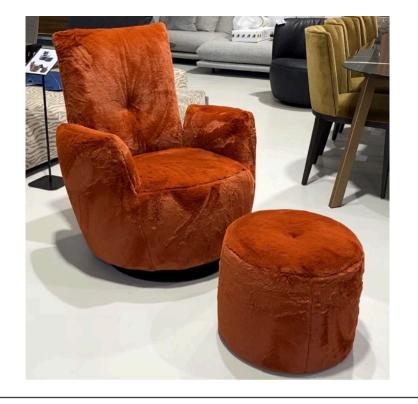

### **BLOBB ARMCHAIR**

MADE IN GERMANY BY BULLFROG

82 x 91 x 43 / 94 H

Rocking & rotatable armchair upholstered in Fuzzy col. Terracotta 36 fake fur with a plain seam.

Quantity: 1

### **BLOBB FOOTSTOOL**

MADE IN GERMANY BY BULLFROG

47 Diameter x 40 H

Footstool upholstered in Fuzzy col. Terracotta 36 fake fur with a plain seam.