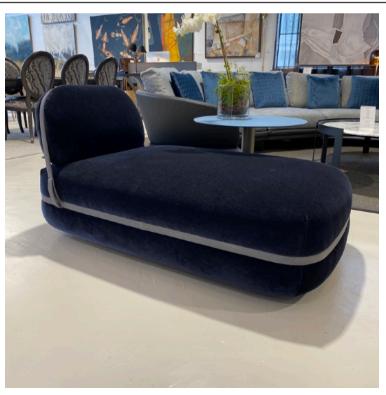

### **BUMPER CHAISE**

MADE IN ITALY BY MARAC

85 x 140 x 38 / 72 H

Chaise upholstered in Dhogar col. 23 Ombre fabric with a Analina Siviglia col. 1052 Grigio leather decorative strap.