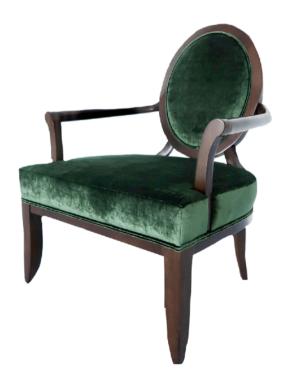

## 753 ARMCHAIR MADE IN ITALY BY ANGELO CAPPELLINI

66 x 83 x 43 Seat H / 106 Back H

Louis XVI wing armchair with high gloss black frame finish, inner back & sides upholstered in Angelo Cappellini TX 1031/Q11 (croc print) fabric, outer back & sides in Angelo Cappellini TX 1031/D11 (rose print) fabric and seat cushion in Angelo Cappellini TX 1031/R11 (stripe print) fabric.