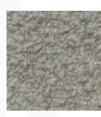

### **SIGN ARMCHAIR**

MADE IN ITALY BY GIULIO MARELLI

83 x 75 x 75 H

Armchair with a classic bronze painted metal 0PM9 base, upholstered in Tresigallo col. 05 grey fabric.