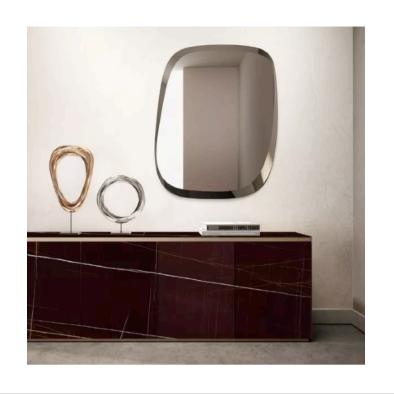

# **SPOT MIRROR**

MADE IN ITALY BY MIDJ

59 x 79 x 2.2

Small shaped mirror with bevel

Quantity: 2

# **SPOT MIRROR**

MADE IN ITALY BY MIDJ

91.4 x 110 x 2.2

Medium shaped mirror with bevel

# **SPOT MIRROR**

MADE IN ITALY BY MIDJ

68.7 x 149.4 x 2.2

Large shaped mirror with bevel

Quantity: 2