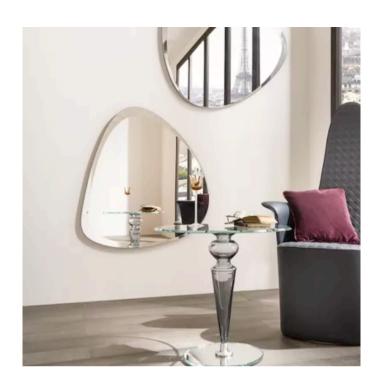

# **SPOT MIRROR**

MADE IN ITALY BY MIDJ

91.4 x 110 x 2.2

Medium shaped mirror with bevel