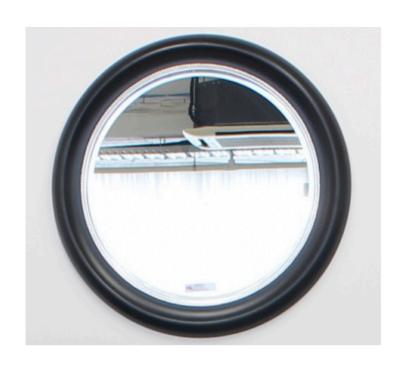

### **2762 MIRROR**

MADE IN ITALY BY F.A.L

100 x 200cm

Mirror with a black and white lacquered frame.