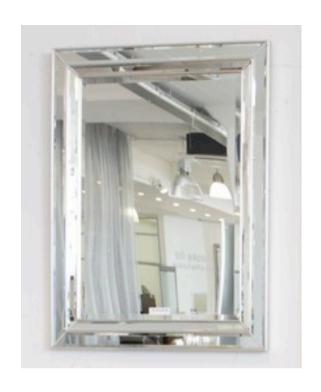

# **1702 MIRROR**

MADE IN ITALY BY F.A.L

92 x 118cm

Rectangle mirror with white trim

MADE IN ITALY BY F.A.L

92 x 150cm

Rectangle mirror with white trim

Quantity: 2