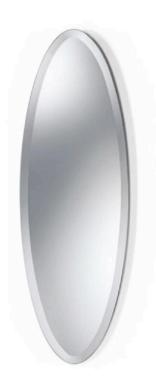

### **ELLIPSE MIRROR**

MADE IN ITALY BY REFLEX

50 x .5 x 150

Oval mirror with bevel.

Quantity: 1