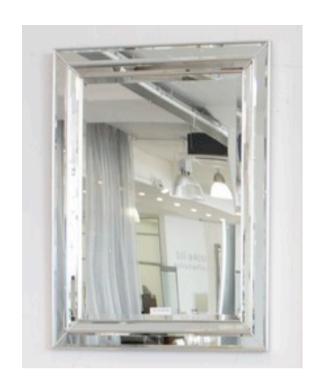

### **2509 MIRROR**

MADE IN ITALY BY F.A.L

86 x 166cm

Rectangle mirror with a black lacquer & silver leaf frame

MADE IN ITALY BY F.A.L

92 x 118cm

Rectangle mirror with silver trim.

Quantity: 3