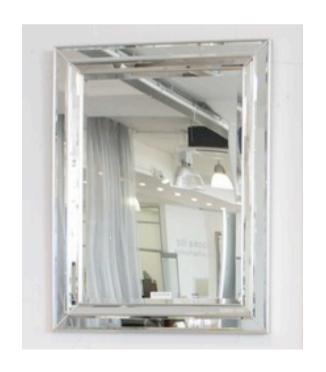

### **2509 MIRROR**

MADE IN ITALY BY F.A.L

86 x 166cm

Rectangle mirror with a black lacquer & silver leaf frame

MADE IN ITALY BY F.A.L

92 x 118cm

Rectangle mirror with silver trim.

Quantity: 3