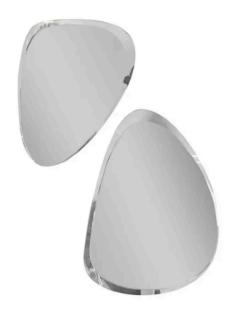

# **SEVENTY MIRROR**

MADE IN ITALY BY REFLEX

35 x .5 x 35

Shaped mirror with <u>regular</u> bevel

MADE IN ITALY BY REFLEX

60 x .5 x 60

Shaped mirror with <u>regular</u> bevel

Quantity: 2