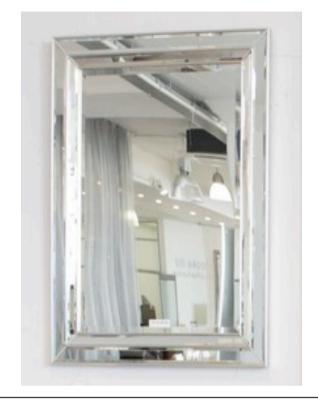

### **2509 MIRROR**

MADE IN ITALY BY F.A.L

86 x 166cm

Rectangle mirror with a black lacquer & silver leaf frame

MADE IN ITALY BY F.A.L

92 x 118cm

Rectangle mirror with silver trim.

Quantity: 3