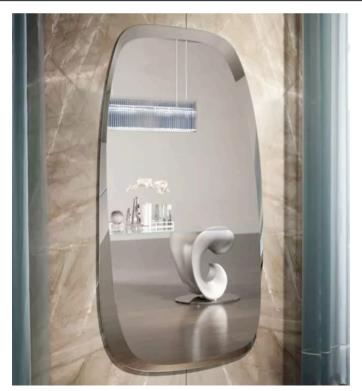

# **SEVENTY MIRROR**

MADE IN ITALY BY REFLEX

35 x .5 x 35

Shaped mirror with <u>regular</u> bevel

MADE IN ITALY BY REFLEX

60 x .5 x 60

Shaped mirror with <u>regular</u> bevel

Quantity: 2

# **SEVENTY MIRROR**

MADE IN ITALY BY REFLEX

60 x .5 x 80

Shaped & beveled mirror

### **SEVENTY MIRROR**

MADE IN ITALY BY REFLEX

88 x .6 x 98

Shaped mirror with <u>irregular</u> bevel

Quantity: 2

### **SEVENTY MIRROR**

MADE IN ITALY BY REFLEX

88 x .5 x 98

Shaped mirror with regular bevel

### **SEVENTY MIRROR**

MADE IN ITALY BY REFLEX

100 x .6 x 125

Shaped mirror with <u>irregular</u> bevel

Quantity: 1

### **SEVENTY MIRROR**

MADE IN ITALY BY REFLEX

100 x .6 x 180

Shaped mirror with <u>irregular</u> bevel

### **SEVENTY MIRROR**

MADE IN ITALY BY REFLEX

120 x **8** x 120

Shaped & beveled mirror

Quantity: 1

### **SEVENTY MIRROR**

MADE IN ITALY BY REFLEX

120 x **6** x 120

Shaped & beveled mirror