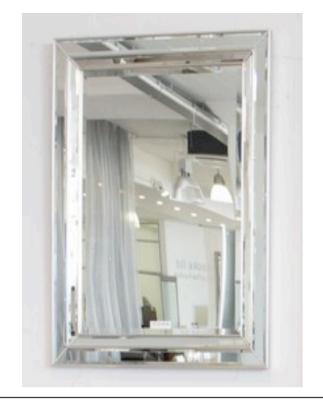

### **2509 MIRROR**

MADE IN ITALY BY F.A.L

86 x 166cm

Rectangle mirror with a black lacquer & silver leaf frame

MADE IN ITALY BY F.A.L

92 x 118cm

Rectangle mirror with silver trim.

Quantity: 3