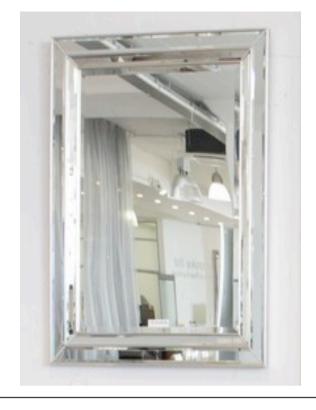

### **2509 MIRROR**

MADE IN ITALY BY F.A.L

86 x 166cm

Rectangle mirror with a black lacquer & silver leaf frame

MADE IN ITALY BY F.A.L

92 x 118cm

Rectangle mirror with silver trim.

Quantity: 3