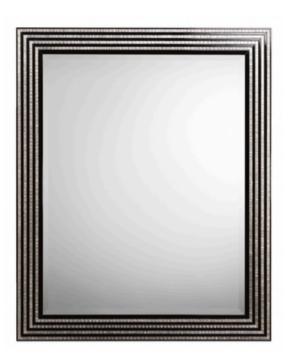

### **2509 MIRROR**

MADE IN ITALY BY F.A.L

86 x 166cm

Rectangle mirror with a black lacquer & silver leaf frame

MADE IN ITALY BY F.A.L

92 x 118cm

Rectangle mirror with silver trim.

Quantity: 3