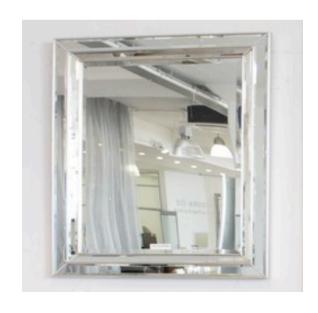

### **2509 MIRROR**

MADE IN ITALY BY F.A.L

86 x 166cm

Rectangle mirror with a black lacquer & silver leaf frame

MADE IN ITALY BY F.A.L

92 x 118cm

Rectangle mirror with silver trim.

Quantity: 3