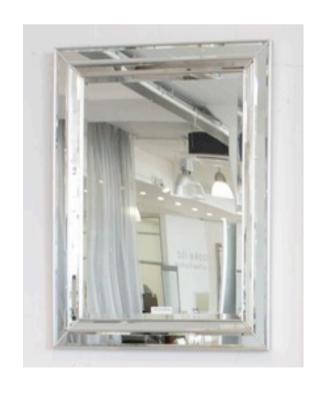

### **2509 MIRROR**

MADE IN ITALY BY F.A.L

86 x 166cm

Rectangle mirror with a black lacquer & silver leaf frame

MADE IN ITALY BY F.A.L

92 x 118cm

Rectangle mirror with silver trim.

Quantity: 3

# **1702 MIRROR**

MADE IN ITALY BY F.A.L

92 x 150cm

Rectangle mirror with silver trim

MADE IN ITALY BY F.A.L

100 x 200cm

Rectangle mirror with silver trim

Quantity: 3

### **1702 MIRROR**

MADE IN ITALY BY F.A.L

120 x 120cm

Rectangle mirror with silver trim

MADE IN ITALY BY F.A.L

92 x 118cm

Rectangle mirror with gold trim

Quantity: 4

# **1702 MIRROR**

MADE IN ITALY BY F.A.L

92 x 150cm

Rectangle mirror with gold trim

MADE IN ITALY BY F.A.L

100 x 200cm

Rectangle mirror with gold trim

Quantity: 4

# **1702 MIRROR**

MADE IN ITALY BY F.A.L

92 x 118cm

Rectangle mirror with black trim

MADE IN ITALY BY F.A.L

92 x 150cm

Rectangle mirror with black trim

Quantity: 4

# **1702 MIRROR**

MADE IN ITALY BY F.A.L

120 x 120cm

Rectangle mirror with gold trim

MADE IN ITALY BY F.A.L

200 x 100cm

Rectangle mirror with black trim

Quantity: 3

# **1702 MIRROR**

MADE IN ITALY BY F.A.L

92 x 118cm

Rectangle mirror with white trim

MADE IN ITALY BY F.A.L

92 x 150cm

Rectangle mirror with white trim

Quantity: 2

# **1702 MIRROR**

MADE IN ITALY BY F.A.L

100 x 200cm

Rectangle mirror with white trim

MADE IN ITALY BY F.A.L

92 x 118

Rectangle mirror with silver trim.

**END OF LINE - Reduced by 50%** 