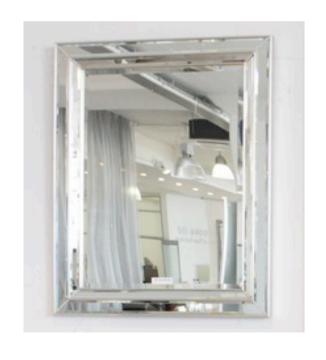

### **2509 MIRROR**

MADE IN ITALY BY F.A.L

86 x 166cm

Rectangle mirror with a black lacquer & silver leaf frame

MADE IN ITALY BY F.A.L

92 x 118cm

Rectangle mirror with silver trim.

Quantity: 3