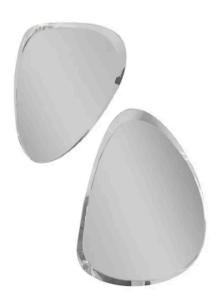

# **SPOT MIRROR**

MADE IN ITALY BY MIDJ

59 x 79 x 2.2

Small shaped mirror with bevel

Quantity: 2

# **SPOT MIRROR**

MADE IN ITALY BY MIDJ

91.4 x 110 x 2.2

Medium shaped mirror with bevel

# **SPOT MIRROR**

MADE IN ITALY BY MIDJ

68.7 x 149.4 x 2.2

Large shaped mirror with bevel

Quantity: 2