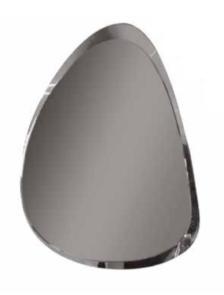

# **SEVENTY MIRROR**

MADE IN ITALY BY REFLEX

60 x .5 x 80

Shaped & beveled mirror