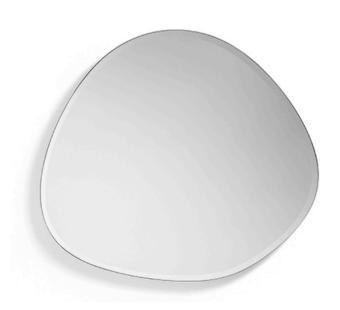

# **SPOT MIRROR**

MADE IN ITALY BY MIDJ

91.4 x 110 x 2.2

Medium shaped mirror with bevel