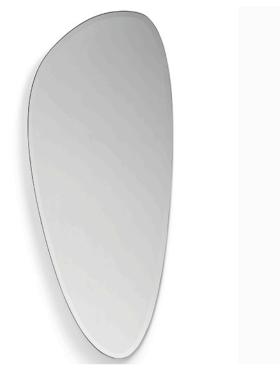

# **SPOT MIRROR**

MADE IN ITALY BY MIDJ

68.7 x 149.4 x 2.2

Large shaped mirror with bevel

Quantity: 2