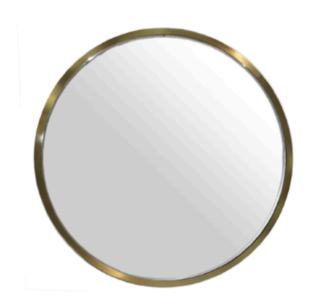

# **BOLD MIRROR**

MADE IN ITALY BY MIDJ

131 x 6 x 118 H

Mirror with an upholstered frame in Second fabric col. graphite grey T9GD.

MADE IN ITALY BY F.A.L

77 Diameter

Round mirror with a steel frame finished with a brass protective coat

Quantity: 1