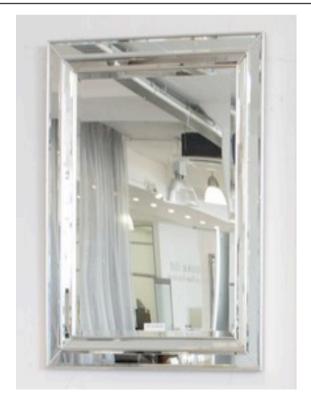

# **1702 MIRROR**

MADE IN ITALY BY F.A.L

100 x 200cm

Rectangle mirror with white trim

MADE IN ITALY BY F.A.L

92 x 118

Rectangle mirror with silver trim.

**END OF LINE - Reduced by 50%** 