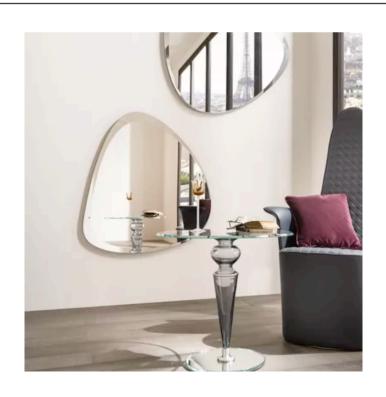

# **SPOT MIRROR**

MADE IN ITALY BY MIDJ

91.4 x 110 x 2.2

Medium shaped mirror with bevel