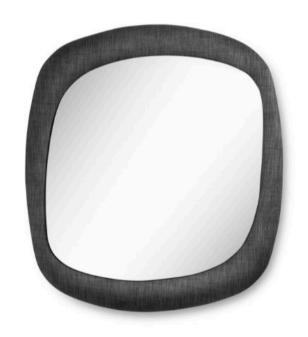

# **BOLD MIRROR**

MADE IN ITALY BY MIDJ

131 x 6 x 118 H

Mirror with an upholstered frame in Second fabric col. graphite grey T9GD.

MADE IN ITALY BY F.A.L

77 Diameter

Round mirror with a steel frame finished with a brass protective coat