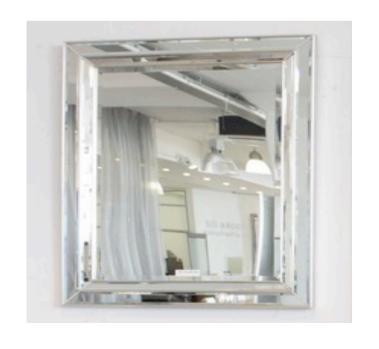

### **2509 MIRROR**

MADE IN ITALY BY F.A.L

86 x 166cm

Rectangle mirror with a black lacquer & silver leaf frame

MADE IN ITALY BY F.A.L

92 x 118cm

Rectangle mirror with silver trim.

Quantity: 3