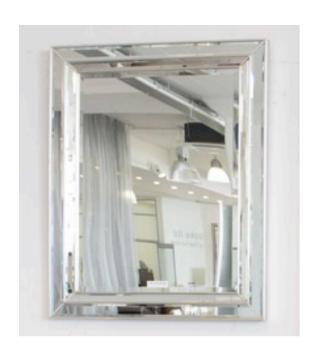

### **2509 MIRROR**

MADE IN ITALY BY F.A.L

86 x 166cm

Rectangle mirror with a black lacquer & silver leaf frame

MADE IN ITALY BY F.A.L

92 x 118cm

Rectangle mirror with silver trim.

Quantity: 3

# **1702 MIRROR**

MADE IN ITALY BY F.A.L

92 x 150cm

Rectangle mirror with silver trim

MADE IN ITALY BY F.A.L

100 x 200cm

Rectangle mirror with silver trim

Quantity: 3

### **1702 MIRROR**

MADE IN ITALY BY F.A.L

120 x 120cm

Rectangle mirror with silver trim

MADE IN ITALY BY F.A.L

92 x 118cm

Rectangle mirror with gold trim

Quantity: 4

# **1702 MIRROR**

MADE IN ITALY BY F.A.L

92 x 150cm

Rectangle mirror with gold trim

MADE IN ITALY BY F.A.L

100 x 200cm

Rectangle mirror with gold trim

Quantity: 4

# **1702 MIRROR**

MADE IN ITALY BY F.A.L

92 x 118cm

Rectangle mirror with black trim

MADE IN ITALY BY F.A.L

92 x 150cm

Rectangle mirror with black trim

Quantity: 4

# **1702 MIRROR**

MADE IN ITALY BY F.A.L

120 x 120cm

Rectangle mirror with gold trim

MADE IN ITALY BY F.A.L

200 x 100cm

Rectangle mirror with black trim

Quantity: 3

# **1702 MIRROR**

MADE IN ITALY BY F.A.L

92 x 118cm

Rectangle mirror with white trim

MADE IN ITALY BY F.A.L

92 x 150cm

Rectangle mirror with white trim

Quantity: 2

# **1702 MIRROR**

MADE IN ITALY BY F.A.L

100 x 200cm

Rectangle mirror with white trim

MADE IN ITALY BY F.A.L

92 x 118

Rectangle mirror with silver trim.

**END OF LINE - Reduced by 50%** 