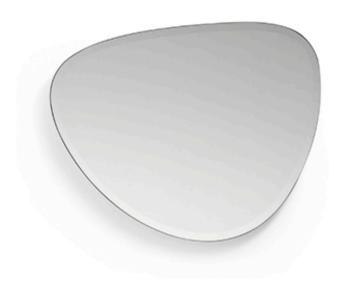

# **SPOT MIRROR**

MADE IN ITALY BY MIDJ

59 x 79 x 2.2

Small shaped mirror with bevel

Quantity: 2