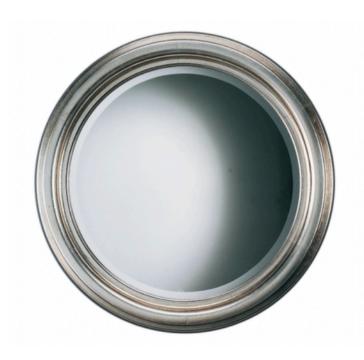

### **2509 MIRROR**

MADE IN ITALY BY F.A.L

86 x 166cm

Rectangle mirror with a black lacquer & silver leaf frame

MADE IN ITALY BY F.A.L

92 x 118cm

Rectangle mirror with silver trim.

Quantity: 3