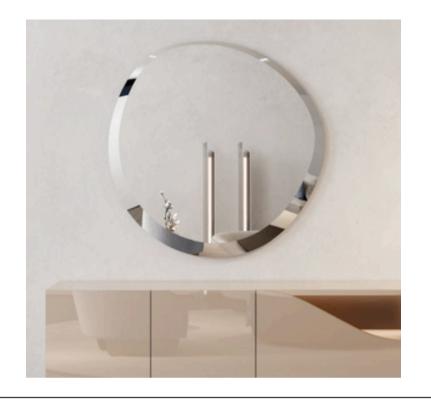

# **SPOT MIRROR**

MADE IN ITALY BY MIDJ

59 x 79 x 2.2

Small shaped mirror with bevel

Quantity: 2