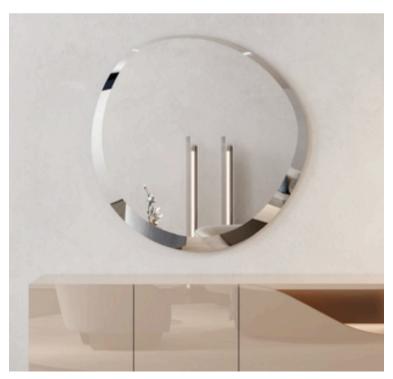

# **SPOT MIRROR**

MADE IN ITALY BY MIDJ

91.4 x 110 x 2.2

Medium shaped mirror with bevel