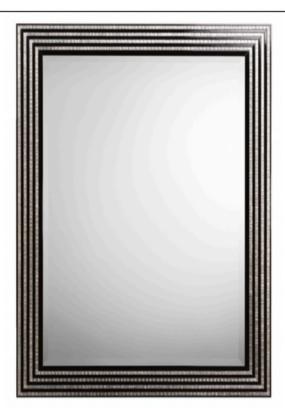

### **2509 MIRROR**

MADE IN ITALY BY F.A.L

86 x 166cm

Rectangle mirror with a black lacquer & silver leaf frame

MADE IN ITALY BY F.A.L

92 x 118cm

Rectangle mirror with silver trim.

Quantity: 3