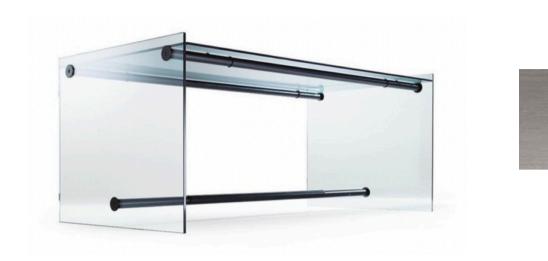

Jessica Lo

SARSFIELD BROOKE LTD

Level 2, 155-165 The Strand, Parnell www.sarsfieldbrooke.co.nz

MADE IN ITALY BY REFLEX

150 x 80 x 73 / 77H

Desk with transparent glass top & sides with supports in titanium 101M