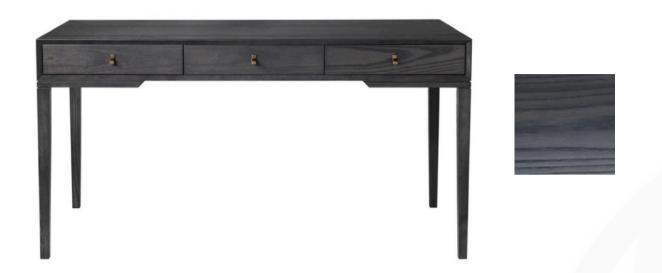

## WIMBERLEY DESK

MADE IN NZ BY SARSFIELD BROOKE

150 x 75 x 77 H

3 drawer desk in American Ash veneer wood with a charcoal stain finish. Soft close drawer mechanism, includes verso antique brass handles.