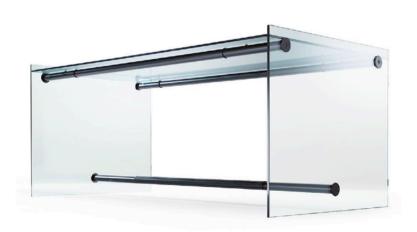

## 1015 DESK

MADE IN ITALY BY REFLEX

135 x 75 x 73/77 H

Clear glass desk with rods finished in Bronze 100M

Quantity: 1